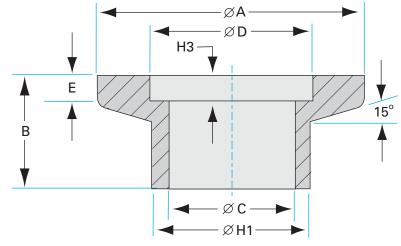

## ISO-KF short neck flange NW-10 Short Weld Neck Flange

- ISO-KF flanges are manufactured in accordance with DIN 28403 and ISO 2861
- Most common standard lengths and sizes listed
- Many others available, including a range of 316L material and preps for metric tubing
- Contact us at 800-824-4166 if you can't find exactly what you need

Similar Image

| Dimensi<br>(in inches) | ions   |
|------------------------|--------|
| Dim A                  | 1.18"  |
| Dim B                  | 0.500" |
| Dim C                  | 0.380" |
| Dim H-1                | 1/2"   |

#### **NW-10F**

| Parameters        | Specifications                                                                             |
|-------------------|--------------------------------------------------------------------------------------------|
| Flange Size       | DN 10 ISO-KF                                                                               |
| Туре              | Weld neck, short                                                                           |
| Material          | 304 stainless                                                                              |
| Bore              | 0.380"                                                                                     |
| Thickness         | 0.500"                                                                                     |
| Vacuum Range      | FKM: 1 · 10 <sup>-8</sup> mbar to 1 bar<br>Metal seal: 1 · 10 <sup>-10</sup> mbar to 1 bar |
| Temperature Range | FKM: -20 °C to 180 °C<br>Metal seal: -270 °C to 150 °C                                     |
| Weight            | 0.043 lbs                                                                                  |