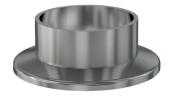

Similar Image

| Dimensi<br>(in inches) | ions   |
|------------------------|--------|
| Dim A                  | 1.18"  |
| Dim B                  | 0.500" |
| Dim C                  | 0.380" |
| Dim H-1                | 1/2"   |

#### **NW-10F**

| Parameters        | Specifications                                                                             |
|-------------------|--------------------------------------------------------------------------------------------|
| Flange Size       | DN 10 ISO-KF                                                                               |
| Туре              | Weld neck, short                                                                           |
| Material          | 304 stainless                                                                              |
| Bore              | 0.380"                                                                                     |
| Thickness         | 0.500"                                                                                     |
| Vacuum Range      | FKM: 1 · 10 <sup>-8</sup> mbar to 1 bar<br>Metal seal: 1 · 10 <sup>-10</sup> mbar to 1 bar |
| Temperature Range | FKM: -20 °C to 180 °C<br>Metal seal: -270 °C to 150 °C                                     |
| Weight            | 0.043 lbs                                                                                  |