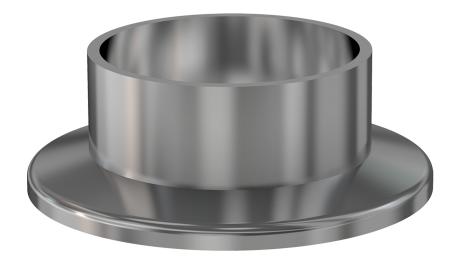

# ISO-KF short neck flange NW-10 Short Weld Neck Flange

Part number: NW-10F

## ISO-KF short neck flange NW-10 Short Weld Neck Flange

- ISO-KF flanges are manufactured in accordance with DIN 28403 and ISO 2861
- Most common standard lengths and sizes listed
- Many others available, including a range of 316L material and preps for metric tubing
- Contact us at 800-824-4166 if you can't find exactly what you need

#### **NW-10F**

| Parameters        | Specifications                                                                             |
|-------------------|--------------------------------------------------------------------------------------------|
| Flange Size       | DN 10 ISO-KF                                                                               |
| Туре              | Weld neck, short                                                                           |
| Material          | 304 stainless                                                                              |
| Bore              | 0.380"                                                                                     |
| Thickness         | 0.500"                                                                                     |
| Vacuum Range      | FKM: 1 · 10 <sup>-8</sup> mbar to 1 bar<br>Metal seal: 1 · 10 <sup>-10</sup> mbar to 1 bar |
| Temperature Range | FKM: -20 °C to 180 °C<br>Metal seal: -270 °C to 150 °C                                     |
| Weight            | 0.043 lbs                                                                                  |